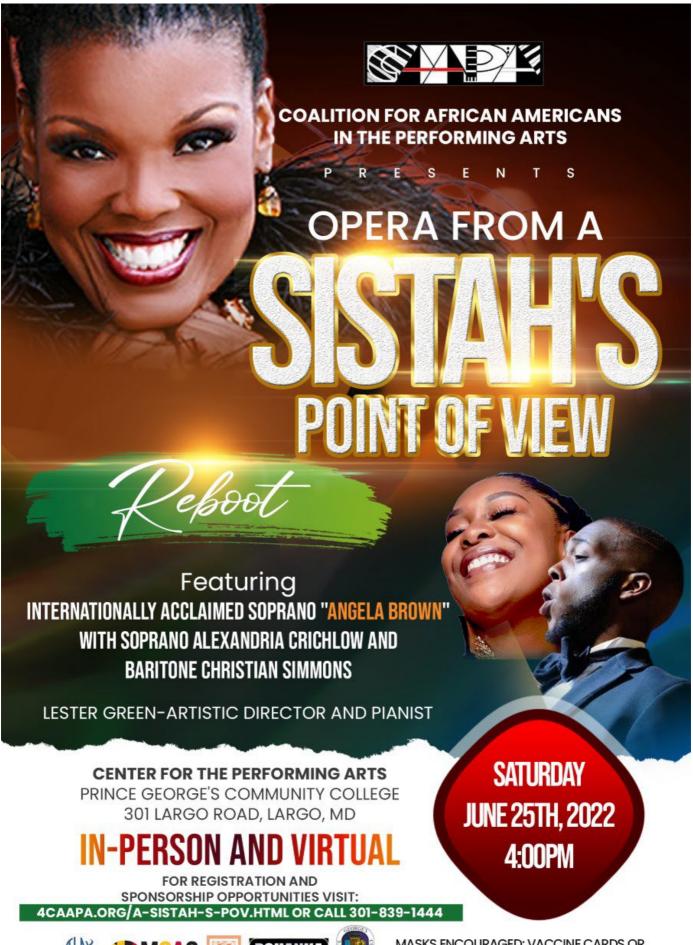

Opera...From a Sistah's Point of View REBOOT Concert is CAAPA's major fundraiser. Featuring world-renowned opera soprano Angela Brown the concert is coming up on Saturday, June 25, 2022 at 4:00 pm at the Center for the Performing Arts at Prince George's Community College, Largo. MD. It is in support of CAAPA's Youth Programs including Opera for Fun Youth Outreach Programs, CAAPA C.A.M.P. (Cultivating Artists, Musicians, and Performers), OPERAations, Music Scholarships, W.O.W. With Out Words Deaf Arts Initiative, Opera Institute for aspiring and emerging artists, and the Spring Break C.A.M.P.